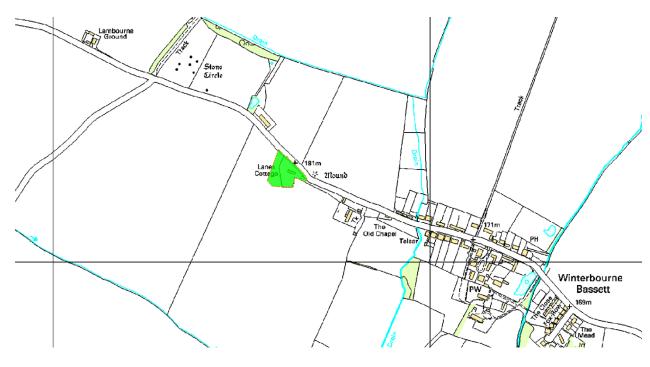

| Application Number | 15/05475/FUL                                                                                                                                                                                                           |
|--------------------|------------------------------------------------------------------------------------------------------------------------------------------------------------------------------------------------------------------------|
| Site Address       | Lanes Cottage, 36 High Street, Winterbourne Bassett SN4 9QB                                                                                                                                                            |
| Proposal           | New dwelling to replace demolished dwelling, with a change of use of agricultural land to residential use and further change of use of agricultural land to mixed use of agricultural and providing residential access |
| Case Officer       | Nick Clark                                                                                                                                                                                                             |